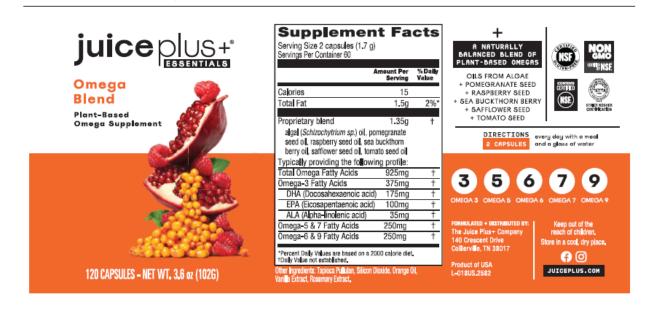

## **New Label:**

JUICE PLUS+® LABEL OVERVIEW

OMEGA BLEND

## A naturally balanced blend of plant-based omegas

Directions: Take two capsules every day with a meal and a glass of water.

This product is gluten-free. To find out more about our plant-based ingredients, please visit our website at www.JuicePlus.com.

Keep out of the reach of children. Store in a cool, dry place.

Formulated and distributed by:

The Juice Plus+ Company 140 Crescent Drive Collierville, TN 38017

| Supplement                                                                                                                                            | Fac                   | cts               |
|-------------------------------------------------------------------------------------------------------------------------------------------------------|-----------------------|-------------------|
| Serving Size 2 capsules (1.7 g)                                                                                                                       |                       |                   |
| Servings Per Container 60                                                                                                                             |                       |                   |
|                                                                                                                                                       | Amount Per<br>Serving | % Daily<br>Value* |
| Calories                                                                                                                                              | 15                    |                   |
| Total Fat                                                                                                                                             | 1.5g                  | 2%*               |
| Proprietary blend                                                                                                                                     | 1.35g                 | †                 |
| algal ( <i>Schizochytrium sp.</i> ) oil, pomegranate<br>seed oil, raspberry seed oil, sea buckthorn<br>berry oil, safflower seed oil, tomato seed oil |                       |                   |
| Typically providing the following                                                                                                                     | g profile:            |                   |
| Total Omega Blend                                                                                                                                     | 925mg                 |                   |
| Omega-3 fatty acids                                                                                                                                   | 375mg                 | +                 |
| DHA (Docosahexaenoic acid)                                                                                                                            | 175mg                 | +                 |
| EPA (Eicosapentaenoic acid)                                                                                                                           | 100mg                 | +                 |
| ALA (Alpha-Iinolenic acid)                                                                                                                            | 35mg                  | +                 |
| Omega-5 & 7 Blend                                                                                                                                     | 250mg                 | +                 |
| Omega-6 & 9 Blend                                                                                                                                     | 250mg                 | †                 |
| *Percent Daily Values are based on a 200<br>†Daily Value not established.                                                                             | 0 calorie diet.       |                   |

Other Ingredients: Tapioca pullulan, silicon dioxide, orange oil, vanilla oil, rosemary oil.