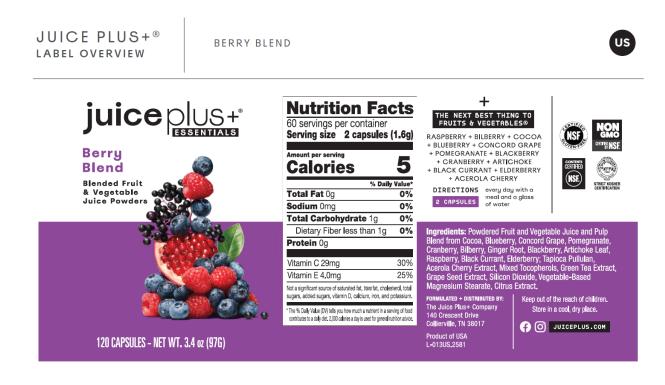

## **New Label:**

## The next best thing to fruits and vegetables. + black currant + raspberry

+ bilberry + blackberry + blueberry + elderberry

+ cranberry + artichoke + pomegranate + cocoa

+ concord grape

Directions: Take two capsules every day with a meal and a glass of water. with a meal and a glass of water. Ingredients: Fruit and vegetable juice powder and pulp from cocca, concord grape, pomegranate, blueberry, cranberry, ginger root, blackberry, artichoke leaf, bilberry, raspberry, elderberry, blackcurrant; tapicoa pullulan, green tea powder, mixed tocopherols, calcium ascorbate, grape seed, silicon dioxide, vegetable magnesium stearate, tangeretin. This product is gluten-free. To find out more about our plant-based

This product is glutten-free. To find out more about our plant-based ingredients, please visit our website at www.JuicePlus.com. Keep out of the reach of children. Store in a cool, dry place.

Formulated and The Juice Plus+ Company distributed by: 140 Crescent Drive Collierville, TN 38017

Product of USA L-013US.2258

| 60 servings per container<br>Serving size 2 capsules (1.6g                                                      |            |
|-----------------------------------------------------------------------------------------------------------------|------------|
| Amount per serving<br>Calories                                                                                  | 5          |
| % D                                                                                                             | aily Value |
| Total Fat Og                                                                                                    | 09         |
| Sodium Omg                                                                                                      | 09         |
| Total Carbohydrate 1g                                                                                           | 09         |
| Dietary Fiber less than 1g                                                                                      | 09         |
| Protein Og                                                                                                      |            |
| Vitamin C 29mg                                                                                                  | 30         |
| Vitamin E 4.0mg                                                                                                 | 25         |
| Not a significant source of saturated fat, trans fat total sugars, added sugars, vitamin D, calcium, potassium. |            |